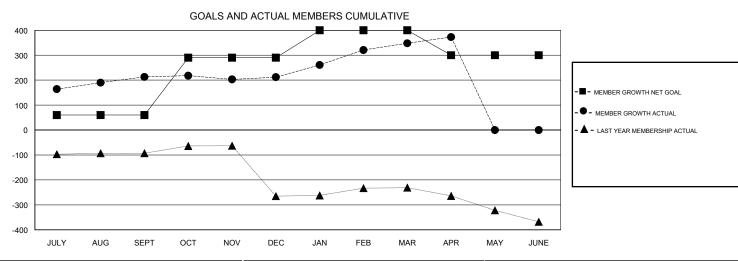

## N S SANKAR **LOCATION INDIA GMT CA** Clubs Members RESULTS FOR 2018-2019 RESULTS FOR 2018-2019 NEW CLUBS NEW CLUB GOAL DROPPED CLUBS MEMBER GROWTH NET MEMBER GROWTH DROPPED QUARTER QUARTER GOAL ACTUAL MEMBERS ACTUAL (including transfers) 6 0 60 274 51 JULY/AUG/SEPT JULY/AUG/SEPT 0 230 102 99 OCT/NOV/DEC OCT/NOV/DEC 1 3 0 110 194 48 JAN/FEB/MAR JAN/FEB/MAR 0 0 0 -100 41 15 APR/MAY/JUNE APR/MAY/JUNE