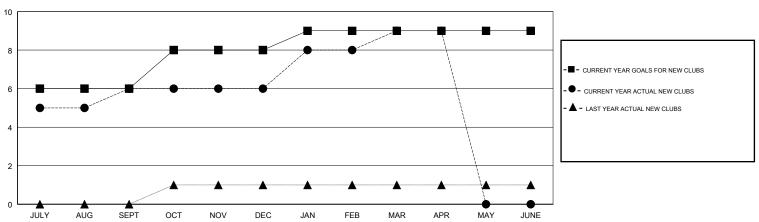

## N S SANKAR **LOCATION INDIA GMT CA** Clubs Members RESULTS FOR 2018-2019 RESULTS FOR 2018-2019 NEW CLUBS NEW CLUB GOAL DROPPED CLUBS MEMBER GROWTH NET MEMBER GROWTH DROPPED QUARTER QUARTER GOAL ACTUAL MEMBERS ACTUAL (including transfers) 6 0 60 274 51 JULY/AUG/SEPT JULY/AUG/SEPT 0 230 102 99 OCT/NOV/DEC OCT/NOV/DEC 1 3 0 110 194 48 JAN/FEB/MAR JAN/FEB/MAR 0 0 0 -100 41 15 APR/MAY/JUNE APR/MAY/JUNE